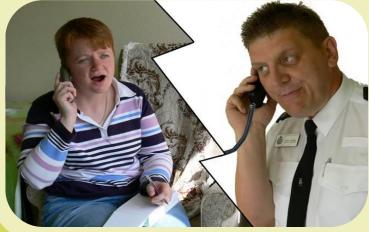

## Have you been bullied ?

## someone

## What can you do next?

- tell someone that you trust, like your family carer, friend or staff
- ask for help to fill in the easy to use form

You can get a form by phoning 0116 305 8263

Or by going to these websites